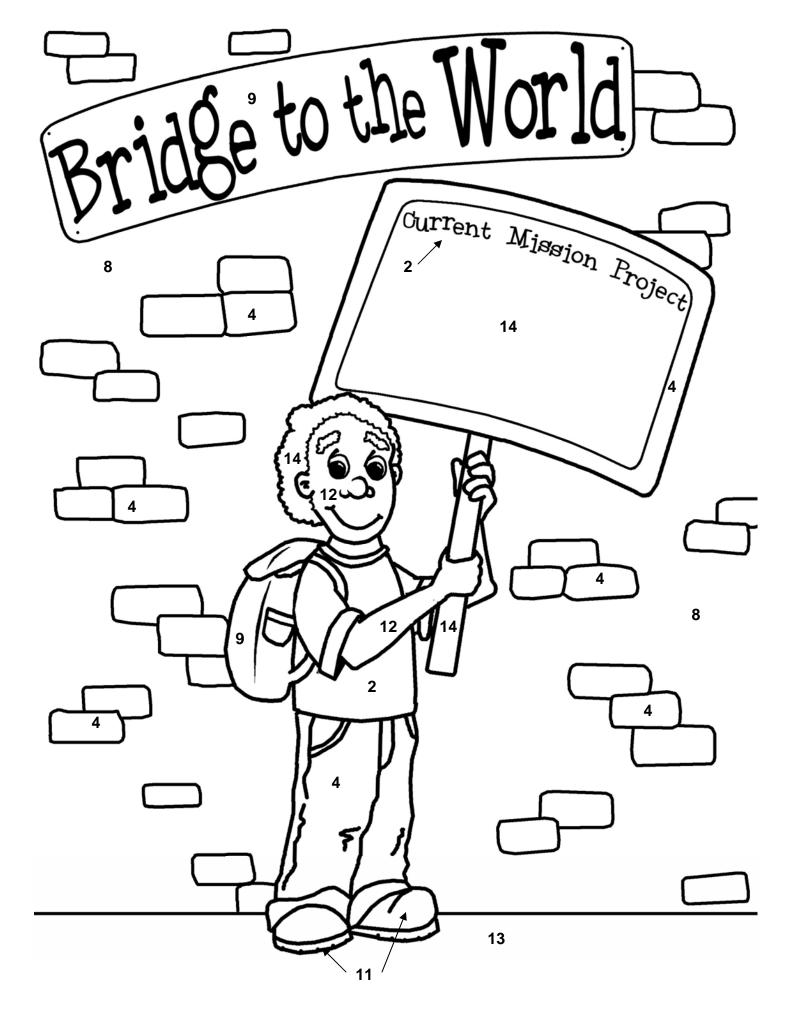

## Paint Color Palette

For test purposes only, we used Behr Premium  $Plus_{\&}$  Interior Satin Paints that can be purchased at your local The Home Depot<sub>&</sub> store.

- 1. Forest Green (Chopped Chive S-H-460)
- 2. Light Green (Herbal Tea S-G-450)
- 3. Lime Green (Sparkling Apple S-G-430)
- 4. Royal Blue (Artesian Water S-G-550)
- 5. Light Blue (Windjammer 550B-5)
- 6. Yellow (Sun Ray S-G-340)
- 7. Purple (Deep Violet S-G-670)
- 8. Orange (Startling Orange S-G-230d)
- 9. Red (Licorice Stick S-G-170)
- 10. Pink (Tutti Frutti S-G-100)
- 11. Light Brown (Ground Nutmeg S-H-230)
- 12. Brown (Brown Eyes S-G-740)
- 13. Gray (Anonymous 780F-5)
- 14. Black (Stealth Jet 780F-7)
- 15. White (Popped Corn W-B-200)
- 16. Flesh (Serene Peach 280C-2)