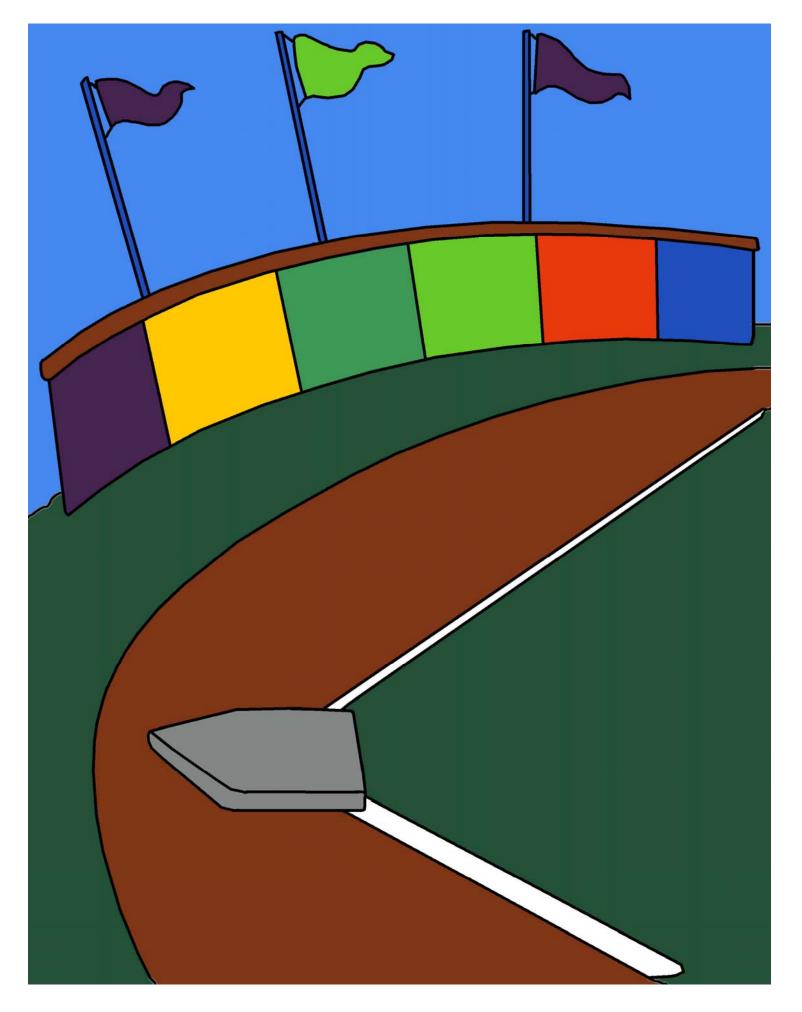

## Paint Color Palette

For test purposes only, we used Behr Premium  $Plus_{\&}$  Interior Satin Paints that can be purchased at your local The Home Depot<sub>&</sub> store.

- 1. Forest Green (Chopped Chive S-H-460)
- 2. Light Green (Herbal Tea S-G-450)
- 3. Lime Green (Sparkling Apple S-G-430)
- 4. Royal Blue (Artesian Water S-G-550)
- 5. Light Blue (Windjammer 550B-5)
- 6. Yellow (Sun Ray S-G-340)
- 7. Purple (Deep Violet S-G-670)
- 8. Orange (Startling Orange S-G-230d)
- 9. Red (Licorice Stick S-G-170)
- 10. Pink (Tutti Frutti S-G-100)
- 11. Light Brown (Ground Nutmeg S-H-230)
- 12. Brown (Brown Eyes S-G-740)
- 13. Gray (Anonymous 780F-5)
- 14. Black (Stealth Jet 780F-7)
- 15. White (Popped Corn W-B-200)
- 16. Flesh (Serene Peach 280C-2)