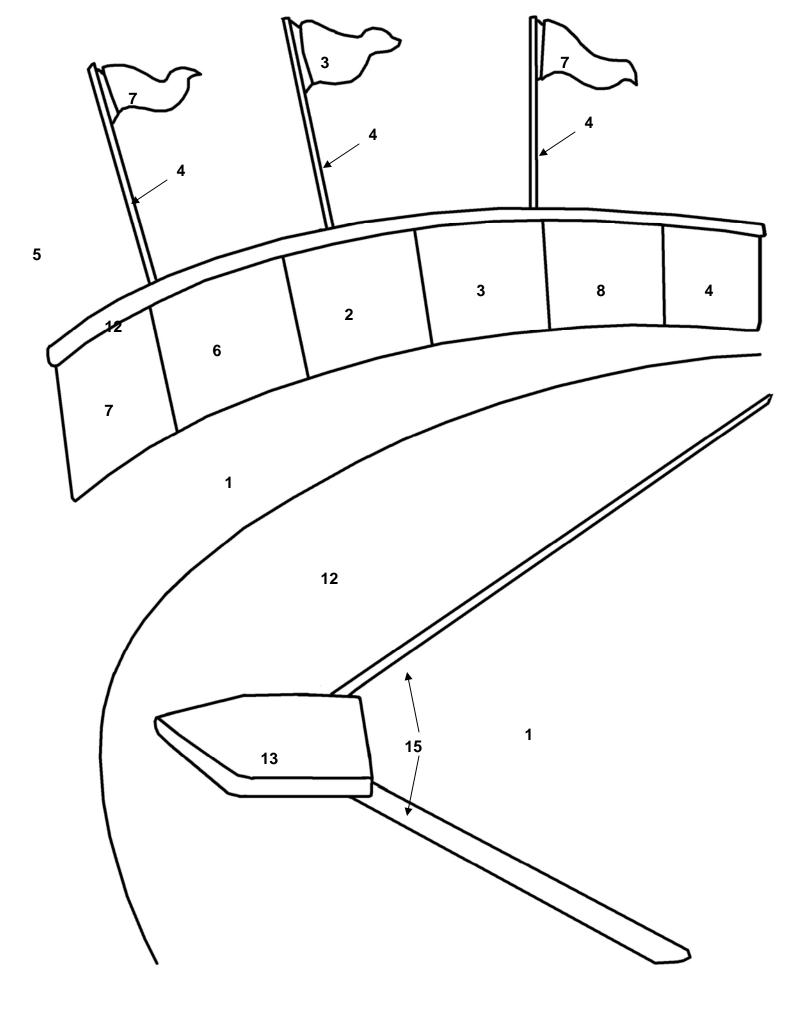

## Paint Color Palette

For test purposes only, we used Behr Premium  $Plus_{\&}$  Interior Satin Paints that can be purchased at your local The Home Depot<sub>&</sub> store.

- 1. Forest Green (Chopped Chive S-H-460)
- 2. Light Green (Herbal Tea S-G-450)
- 3. Lime Green (Sparkling Apple S-G-430)
- 4. Royal Blue (Artesian Water S-G-550)
- 5. Light Blue (Windjammer 550B-5)
- 6. Yellow (Sun Ray S-G-340)
- 7. Purple (Deep Violet S-G-670)
- 8. Orange (Startling Orange S-G-230d)
- 9. Red (Licorice Stick S-G-170)
- 10. Pink (Tutti Frutti S-G-100)
- 11. Light Brown (Ground Nutmeg S-H-230)
- 12. Brown (Brown Eyes S-G-740)
- 13. Gray (Anonymous 780F-5)
- 14. Black (Stealth Jet 780F-7)
- 15. White (Popped Corn W-B-200)
- 16. Flesh (Serene Peach 280C-2)